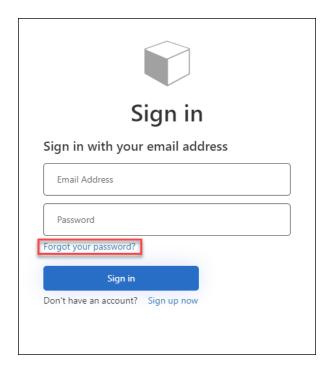

# Sign Up Now

1. On the Web Portal sign-in screen, click the Sign up now link.

|     | Sign in                                     |
|-----|---------------------------------------------|
| Sig | gn in with your email address               |
|     | Email Address                               |
|     | Password                                    |
| For | got your password?                          |
| Dor | Sign in<br>n't have an account? Sign up now |
|     |                                             |